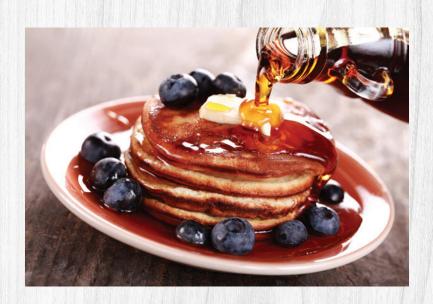

# ALL NATURAL 100% PURE MAPLE SYRUP

### **Features & Benefits**

- 100% pure, grade A maple syrup, from tree to table
- No preservatives, flavors, colors, or additives of any kind
- Contains vitamins, minerals, and antioxidants
- Allergen-free

Maple syrup has become a fundamental, all-natural sweetener known for its distinct flavor and beneficial minerals and antioxidants. 100% pure maple syrup is made from the sap of maple trees. The sap is collected from trees every spring and vigorously boiled down until it becomes syrup, a process that has remained unchanged for centuries. The finest maple syrup products are delicious, nutritious, and are a must-have for any dining experience.