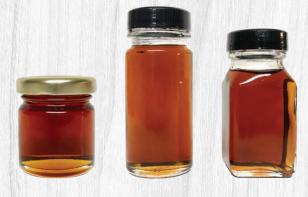

# ALL NATURAL 100% PURE MAPLE SYRUP

### **Features & Benefits**

- 100% pure, grade A maple syrup, from tree to table
- No preservatives, flavors, colors, or additives of any kind
- Contains vitamins, minerals, and antioxidants
- Allergen-free

Maple syrup has become a fundamental, all-natural sweetener known for its distinct flavor and beneficial minerals and antioxidants. 100% pure maple syrup is made from the sap of maple trees. The sap is collected from trees every spring and vigorously boiled down until it becomes syrup, a process that has remained unchanged for centuries. The finest maple syrup products are delicious, nutritious, and are a must-have for any dining experience.