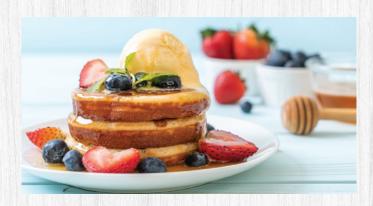

Experience the pure and luxurious taste of Sugarman of Vermont maple syrup blends. Maple syrup has become a fundamental, all-natural sweetener known for its distinct flavor. The versatility of this unrefined sweetener is growing in popularity across consumer and commercial kitchens throughout the world. Maple syrup is more than just a breakfast accourrement, it is widely used as an ingredient for cooking, baking, marinating, barbecuing, and cocktails.

# NATURALLY SWEETENED PANCAKE SYRUP

Taste the unrivaled flavor of maple with Sugarman of Vermont naturally sweetened Pancake & Waffle Syrup. This staple breakfast syrup with the distinct taste of maple is made with pure cane sugar and natural maple flavor. Sugarman of Vermont has been crafting maple products for over 40 years in an innovative environment to consistently deliver high-quality products with naturally-sourced ingredients.