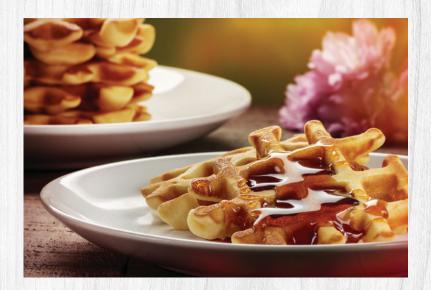

# NATURALLY SWEETENED PANCAKE SYRUP

Taste the unrivaled flavor of maple with Sugarman of Vermont naturally sweetened Pancake & Waffle Syrup. This staple breakfast syrup with the distinct taste of maple is made with pure cane sugar and natural maple flavor. Sugarman of Vermont has been crafting maple products for over 40 years in an innovative environment to consistently deliver high-quality products with naturally-sourced ingredients.

Sweeten your breakfast naturally and taste the difference!