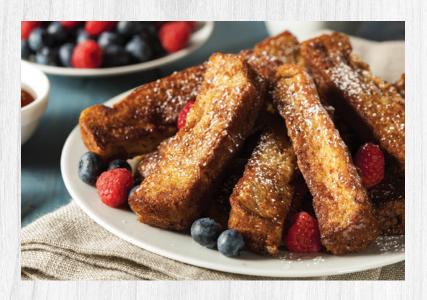

# NATURALLY SWEETENED PANCAKE SYRUP

Taste the unrivaled flavor of maple with Sugarman of Vermont naturally sweetened Pancake & Waffle Syrup. This staple breakfast syrup with the distinct taste of maple is made with pure cane sugar and natural maple flavor. Sugarman of Vermont has been crafting maple products for over 40 years in an innovative environment to consistently deliver high-quality products with naturally-sourced ingredients.

Sweeten your breakfast naturally and taste the difference!