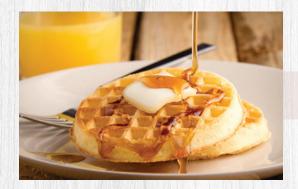

# NATURALLY SWEETENED PANCAKE SYRUP

### **Features & Benefits**

- Made with natural ingredients
- 100% pure cane sugar is the main ingredient
- No artificial sweeteners, preservatives, or thickeners
- Distinct maple taste
- Fat free
- Low cholesterol

Taste the unrivaled flavor of maple with Sugarman of Vermont naturally sweetened Pancake & Waffle Syrup. This staple breakfast syrup with the distinct taste of maple is made with pure cane sugar and natural maple flavor. Sugarman of Vermont has been crafting maple products for over 40 years in an innovative environment to consistently deliver high-quality products with naturally-sourced ingredients.

Sweeten your breakfast naturally and taste the difference!