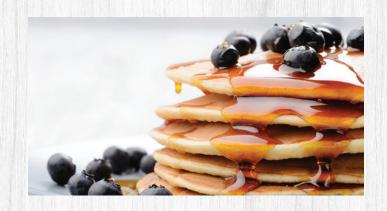

# NATURALLY SWEETENED PANCAKE SYRUP

### **Features & Benefits**

- Made with natural ingredients
- 100% pure cane sugar is the main ingredient
- No artificial sweeteners, preservatives, or thickeners
- Distinct maple taste
- Fat free
- Low cholesterol

Taste the unrivaled flavor of maple with Sugarman of Vermont naturally sweetened Pancake & Waffle Syrup. This staple breakfast syrup with the distinct taste of maple is made with pure cane sugar and natural maple flavor. Sugarman of Vermont has been crafting maple products for over 40 years in an innovative environment to consistently deliver high-quality products with naturally-sourced ingredients.

Sweeten your breakfast naturally and taste the difference!