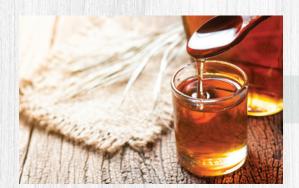

# ALL NATURAL 100% PURE MAPLE SYRUP

Maple syrup has become a fundamental, all-natural sweetener known for its distinct flavor and beneficial minerals and antioxidants. 100% pure maple syrup is made from the sap of maple trees. The sap is collected from trees every spring and vigorously boiled down until it becomes syrup, a process that has remained unchanged for centuries. The finest maple syrup products are delicious, nutritious, and are a must-have for any dining experience.

Conventional and organic 100% pure maple syrup available in grade A Dark Robust, Amber Rich, and Very Dark Strong