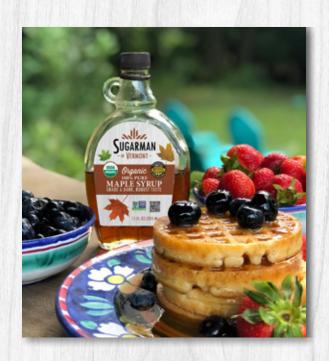

## RETAIL GLASS BOTTLES

These traditional maple syrup bottles will enhance any breakfast or brunch experience!
Retail bottles available in pure maple syrup, as well as our exclusive flavored syrups:
Sriracha, Bacon, and Chocolate flavored syrups!

#### ALL-NATURAL 100% PURE MAPLE SYRUP

# SUGARMAN SUGARMAN PILESTRUP III AL DIA RA

9001673012 Grade A Dark Robust 12 / 8 fl. oz. (236 ML)

9001673112 Grade A Dark Robust 12 / 12 fl. oz. (354 ML)