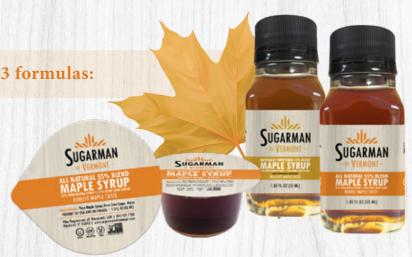

# NATURALLY SWEETENED MAPLE BLENDS 55% | 25% | 15%

#### Features & Benefits

- Made with natural ingredients, including 100% pure maple syrup and 100% pure cane syrup
- No corn syrups, artificial flavors, or artificial preservatives
- Contains vitamins, minerals, and antioxidants
- Consumer-friendly price point with a cleaner label

Experience the pure and luxurious taste of Sugarman of Vermont maple syrup blends. Maple syrup has become a **fundamental**, **all-natural sweetener** known for its distinct flavor. The versatility of this unrefined sweetener is growing in popularity across consumer and commercial kitchens throughout the world. Maple syrup is more than just a breakfast accoutrement, it is widely used as an ingredient for **cooking**, **baking**, **marinating**, **barbecuing**, **and cocktails**.

#### Maple Syrup Blends available in 3 formulas:

- All-Natural 55% Blend
- Naturally-Sweetened 25% Blend
- Naturally-Sweetened 15% Blend