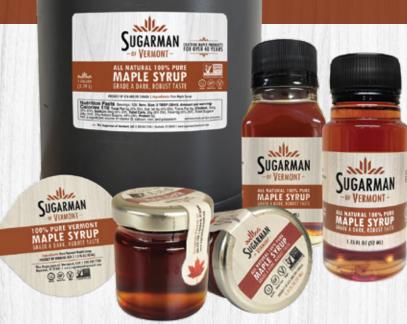

# ALL NATURAL 100% PURE MAPLE SYRUP

Maple syrup has become a fundamental, all-natural sweetener known for its distinct flavor and beneficial minerals and antioxidants. Our maple syrup goes on a **tree to table** journey starting in our northern forests, where the world's finest syrup is born. Maple sap is taken straight from the trees as they wake up for spring. It takes about **40 gallons of sap to make one gallon of maple syrup.** The finest maple syrup products are delicious, nutritious, and are a must-have for any dining experience.