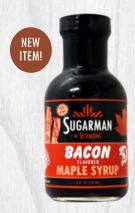

## RETAIL GLASS BOTTLES

These traditional maple syrup bottles will enhance any breakfast or brunch experience!
Retail bottles available in pure maple syrup, as well as our exclusive flavored syrups:
Sriracha, Bacon, and Chocolate flavored syrups!

# NEW ITEM! SUGARMAN PYRION SRIRACHA ALIBRIT MADE SYRUP INDIDANI

9001544012 Sriracha Flavored 12 / 8 fl. oz. (236 ML)

FLAVORED MAPLE SYRUP

9001464012 Chocolate Flavored 12 / 8 fl. oz. (236 ML)

9001514012 Bacon Flavored 12 / 8 fl. oz. (236 ML)