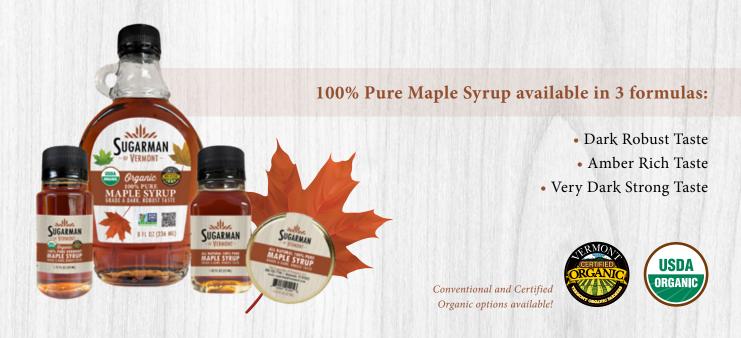

# ALL NATURAL 100% PURE MAPLE SYRUP

### VERMONT!

#### **Features & Benefits**

- 100% pure, grade A maple syrup, from tree to table
- No preservatives, flavors, colors, or additives of any kind
- Contains vitamins, minerals, and antioxidants
- Allergen-free

Maple syrup has become a fundamental, all-natural sweetener known for its distinct flavor and beneficial minerals and antioxidants. Our maple syrup goes on a **tree to table** journey starting in our northern forests, where the world's finest syrup is born. Maple sap is taken straight from the trees as they wake up for spring. It takes about **40 gallons of sap to make one gallon of maple syrup.** The finest maple syrup products are delicious, nutritious, and are a must-have for any dining experience.