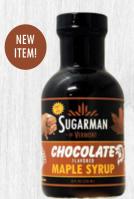

## RETAIL GLASS BOTTLES

These traditional maple syrup bottles will enhance any breakfast or brunch experience!
Retail bottles available in pure maple syrup, as well as our exclusive flavored syrups:
Sriracha, Bacon, and Chocolate flavored syrups!

# NEW ITEM! SUGARMAN PYRION SRIRACHA ALIBRIT MADE SYRUP INDIDANI

9001544012 Sriracha Flavored 12 / 8 fl. oz. (236 ML)

FLAVORED MAPLE SYRUP

9001464012 Chocolate Flavored 12 / 8 fl. oz. (236 ML)

9001514012 Bacon Flavored 12 / 8 fl. oz. (236 ML)