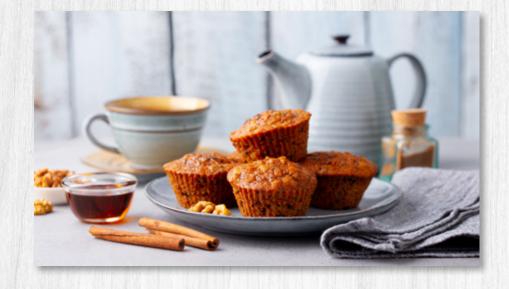

# ALL NATURAL 100% PURE MAPLE SYRUP

### VERMONT!

Maple syrup has become a fundamental, all-natural sweetener known for its distinct flavor and beneficial minerals and antioxidants. Our maple syrup goes on a **tree to table** journey starting in our northern forests, where the world's finest syrup is born. Maple sap is taken straight from the trees as they wake up for spring. It takes about **40 gallons of sap to make one gallon of maple syrup.** The finest maple syrup products are delicious, nutritious, and are a must-have for any dining experience.