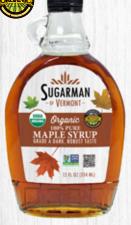

#### ALL-NATURAL 100% PURE MAPLE SYRUP

# SUGARMAN SUGARMAN PILESTRUP III AL DIA RA

9001673012 Grade A Dark Robust 12 / 8 fl. oz. (236 ML)

9001673112 Grade A Dark Robust 12 / 12 fl. oz. (354 ML)