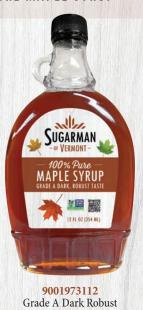

### ALL-NATURAL 100% PURE MAPLE SYRUP

9001973012 Grade A Dark Robust 12 / 8 fl. oz. (236 ML)

12 / 12 fl. oz. (354 ML)