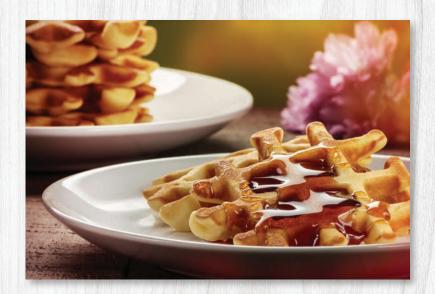

# NATURALLY SWEETENED PANCAKE SYRUP

VERMONT!

### Features & Benefits

- Made with natural ingredients
- 100% pure cane sugar is the main ingredient
- No artificial sweeteners, preservatives, or thickeners
- Distinct maple taste
- Fat free
- Low cholesterol

Taste the unrivaled flavor of maple with Sugarman of Vermont naturally sweetened Pancake & Waffle Syrup. This staple breakfast syrup with the distinct taste of maple is made with pure cane sugar and natural maple flavor. Sugarman of Vermont has been crafting maple products for over 40 years in an innovative environment to consistently deliver high-quality products with naturally-sourced ingredients.

Sweeten your breakfast naturally and taste the difference!