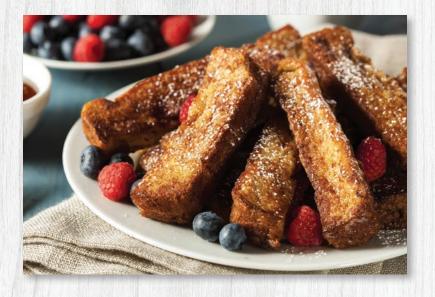

Experience the pure and luxurious taste of Sugarman of Vermont maple syrup blends. Maple syrup has become a fundamental, all-natural sweetener known for its distinct flavor. The versatility of this unrefined sweetener is growing in popularity across consumer and commercial kitchens throughout the world. Maple syrup is more than just a breakfast accourtement, it is widely used as an ingredient for cooking, baking, marinating, barbecuing, and cocktails.