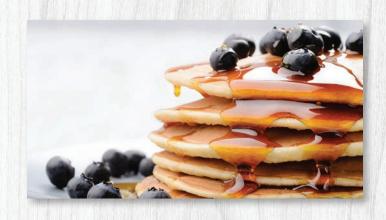

# NATURALLY SWEETENED PANCAKE SYRUP

VERMONT!

Taste the unrivaled flavor of maple with Sugarman of Vermont naturally sweetened Pancake & Waffle Syrup. This staple breakfast syrup with the distinct taste of maple is made with pure cane sugar and natural maple flavor. Sugarman of Vermont has been crafting maple products for over 40 years in an innovative environment to consistently deliver high-quality products with naturally-sourced ingredients.

Sweeten your breakfast naturally and taste the difference!