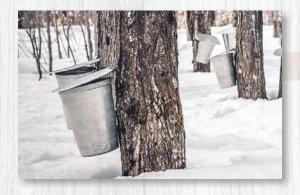

Maple syrup has become a fundamental, all-natural sweetener known for its distinct flavor and beneficial minerals and antioxidants. Our maple syrup goes on a tree to table journey starting in our northern forests, where the world's finest syrup is born. Vermont generates over 50 percent of the country's maple syrup, more than all other states combined. Maple sap is taken straight from the trees as they wake up for spring. It takes about 40 gallons of sap to make one gallon of maple syrup. The finest maple syrup products are delicious, nutritious, and are a must-have for any dining experience.