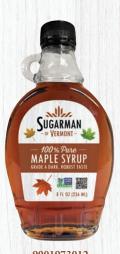

### ALL-NATURAL 100% PURE MAPLE SYRUP

9001973012 Grade A Dark Robust 12 / 8 fl. oz. (236 ML)

12 / 12 fl. oz. (354 ML)