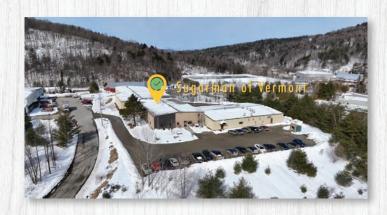

## ABOUT OUR PLANT

Located in the heart of maple syrup country, Sugarman of Vermont, LLC operates from a modern, energy-efficient, food grade facility in Hardwick, VT. At Sugarman, we bring the very best maple syrup from right here in our backyard to the finest restaurants, hotels, and institutions all over the country. We are operationally focused on leading the maple industry in food safety, product quality, and sustainability.