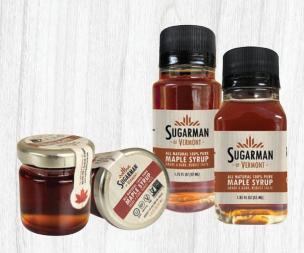

### SINGLE SERVE BOTTLES

VERMONT:

With food packaging and consumer safety top of mind, maple syrup portions are the perfect solution to your restaurant, hotel, or cafeteria menus. Sugarman of Vermont portions deliver our best-in-class maple syrup and align with today's enhanced health safety protocols & services.

### Why Single Serve Bottles?

- Convenient
- To-go ready
- Tamper-evident packaging
- Product transparency
- Private label available

### ALL-NATURAL 100% PURE MAPLE SYRUP

Grade A Dark Robust 60 / 1.85 fl. oz. (55 ML)

Grade A Dark Robust 60 / 1.75 fl. oz. (52 ML)

9001982460 Grade A Amber Rich 60 / 1.75 fl. oz. (52 ML)

9001772460 Organic Grade A Dark VT 60 / 1.75 fl. oz. (52 ML)

**PURE HONEY** 

900642390 100% Pure Honey 90 / 1.25 fl. oz. (37 ML)