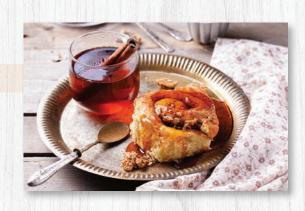

Maple syrup has become a fundamental, all-natural sweetener known for its distinct flavor and beneficial minerals and antioxidants. Our maple syrup goes on a tree to table journey starting in our northern forests, where the world's finest syrup is born. Vermont generates over 50 percent of the country's maple syrup, more than all other states combined. Maple sap is taken straight from the trees as they wake up for spring. It takes about 40 gallons of sap to make one gallon of maple syrup. The finest maple syrup products are delicious, nutritious, and are a must-have for any dining experience.