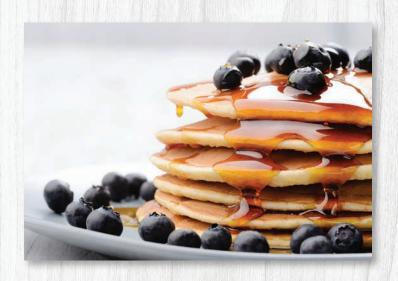

Maple syrup has become a fundamental, all-natural sweetener known for its distinct flavor and beneficial minerals and antioxidants. Our maple syrup goes on a tree to table journey starting in our northern forests, where the world's finest syrup is born. Vermont generates over 50 percent of the country's maple syrup, more than all other states combined. Maple sap is taken straight from the trees as they wake up for spring. It takes about 40 gallons of sap to make one gallon of maple syrup. The finest maple syrup products are delicious, nutritious, and are a must-have for any dining experience.

Experience the pure and luxurious taste of Sugarman of Vermont maple syrup blends. Maple syrup has become a fundamental, all-natural sweetener known for its distinct flavor. The versatility of this unrefined sweetener is growing in popularity across consumer and commercial kitchens throughout the world. Maple syrup is more than just a breakfast accourtement, it is widely used as an ingredient for cooking, baking, marinating, barbecuing, and cocktails.